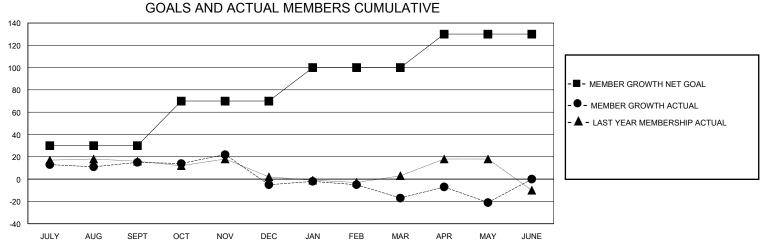

## District 34 A

Results as of: 5/31/2024

| GMT:                  |               | GMT CA    |               |                       |                       |                         |                                                    |  |
|-----------------------|---------------|-----------|---------------|-----------------------|-----------------------|-------------------------|----------------------------------------------------|--|
|                       | Club          | s         |               | Members               |                       |                         |                                                    |  |
| RESULTS FOR 2023-2024 |               |           |               | RESULTS FOR 2023-2024 |                       |                         |                                                    |  |
| QUARTER               | NEW CLUB GOAL | NEW CLUBS | DROPPED CLUBS | QUARTER MEMB          | ER GROWTH NET<br>GOAL | MEMBER GROWTH<br>ACTUAL | DROPPED<br>MEMBERS ACTUAL<br>(including transfers) |  |
| JULY/AUG/SEPT         | 0             | 0         | 0             | JULY/AUG/SEPT         | 30                    | 36                      | 17                                                 |  |
| OCT/NOV/DEC           | 0             | 0         | 0             | OCT/NOV/DEC           | 40                    | 23                      | 43                                                 |  |
| JAN/FEB/MAR           | 1             | 0         | 0             | JAN/FEB/MAR           | 30                    | 25                      | 35                                                 |  |
| APR/MAY/JUNE          | 0             | 0         | 0             | APR/MAY/JUNE          | 30                    | 17                      | 21                                                 |  |